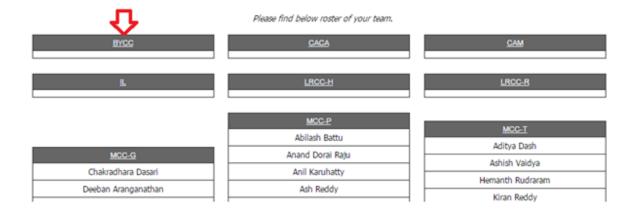

#### **ROSTER ADDITION / UPDATE:**

#### **ROSTER AFTER UPDATE:**

| MCC-G               |
|---------------------|
| Chakradhara Dasari  |
| Deeban Aranganathan |
| Deepak Rawat        |
| Divyesh Chaudhary   |
| Kalyan Bhavaraju    |
| Kiran Parupudi      |
| Nadeem Khan         |
| Nagendra Rao        |
| Neil Samyiah        |
| Ramanjaneyulu Botla |
| Sriranga Kureti     |