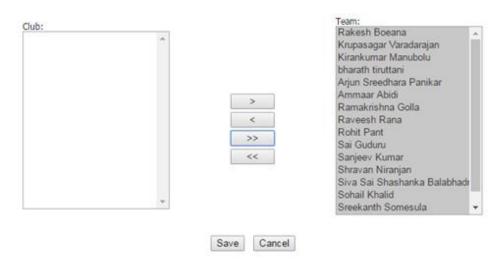

#### SELECT and CLICK SAVE.

#### **ROSTER AFTER UPDATE:**

| MCC-G               |
|---------------------|
| Chakradhara Dasari  |
| Deeban Aranganathan |
| Deepak Rawat        |
| Divyesh Chaudhary   |
| Kalyan Bhavaraju    |
| Kiran Parupudi      |
| Nadeem Khan         |
| Nagendra Rao        |
| Neil Samyiah        |
| Ramanjaneyulu Botla |
| Sriranga Kureti     |